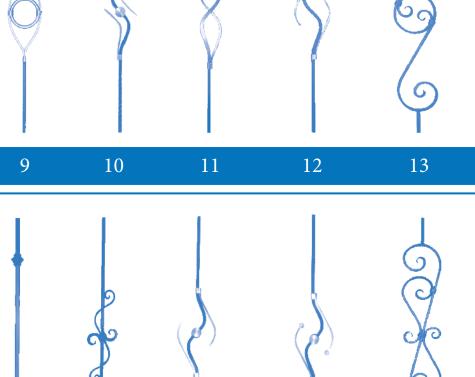

## STAIRCASE STYLES

- Straight Light
- Straight Light Stainless
- Basket
- Basket Twist
- Twist
- Double Twist
- "H" Panel Plain
- "H" Panel Plain Stainless Steel Ring
- Seabrook
- 10. Stainless Olympic
- 11. Stainless Infinity
- 12. Stainless Flame
- 13. Ying and Yang
- 14. Jarah
- 15. Single Knuckle
- 16. Double Knuckle
- 17. Ring and Cross
- 18. Veronica
- 19. "H" Panel Stainless Steel Ring
- 20. Can Can
- 21. Centre Twist
- 22. Double Knuckle Special
- 23. Sharnie
- 24. Woodpack
- 25. Rococo
- 26. Cologne