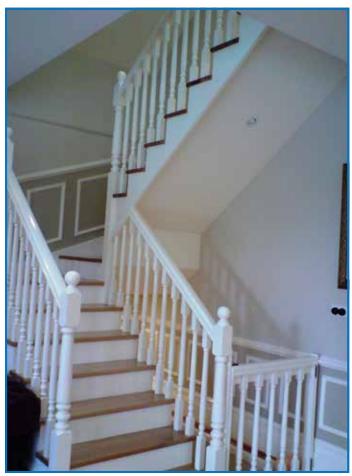

#### **OVERALL STYLE**

- Modern
- Traditional
- Contemporary

### BALUSTRADE TYPES

- Wrought Iron
- Timber
- Glass
- Stainless Steel Cabling
- Aluminium