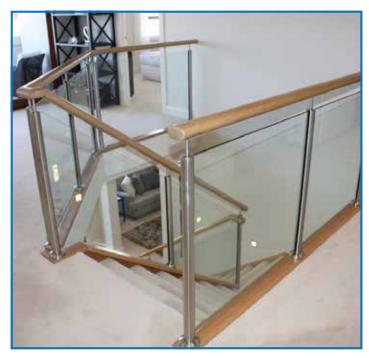

### BALUSTRADE TYPES

- Wrought Iron
- Timber
- Glass
- Stainless Steel Cabling
- Aluminium

### STANDARD TIMBER BALUSTRADE