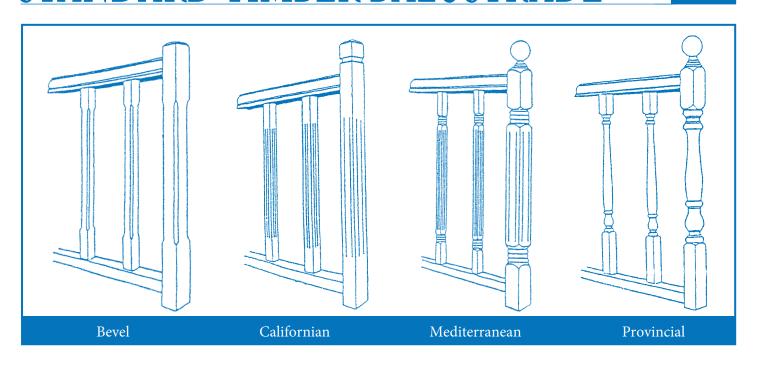

ecialised field of staircases.

Upon written acceptance of your quote we will then arrange any final measurements required and installation of your staircase.





























## 12MM STEEL BALUSTERS



## STAIRCASE STYLES











- Straight Light
- Straight Light Stainless
- Basket
- Basket Twist
- Twist
- Double Twist
- "H" Panel Plain
- "H" Panel Plain Stainless Steel Ring
- Seabrook
- 10. Stainless Olympic
- 11. Stainless Infinity
- 12. Stainless Flame
- 13. Ying and Yang
- 14. Jarah
- 15. Single Knuckle
- 16. Double Knuckle
- 17. Ring and Cross
- 18. Veronica
- 19. "H" Panel Stainless Steel Ring
- 20. Can Can
- 21. Centre Twist
- 22. Double Knuckle Special
- 23. Sharnie
- 24. Woodpack
- 25. Rococo
- 26. Cologne



23

24

22



26

25



### STANDARD TIMBER BALUSTRADE



# ON REQUEST TIMBER BALUSTRADE



# POST CAPS









## STANDARD TIMBER HANDRAILS

65 x 65mm Ladies Waist H3 Standard

Level Base Plate 90 x 32mm

Rake Base Plate 65 x 32mm

65 x 42mm H2 Standard Oval Rail 65 x 42mm 80 x 42mm

# ON REQUEST TIMBER HANDRAILS

80 x 65mm High Top Special

87 x 55mm Special

65 x 42mm Special

60 x 42 HR Special Round Rail 42mm 50mm 65mm

### HANDRAIL BRACKETS



























### **Rossmore Carpentry Pty Ltd**

ABN 24 057 755 325 Builders Licence No. 78583C

### "The Staircase Professionals"

5 Garner Place, Ingleburn NSW 2565

Tel **02 9618 2217 •** Fax 02 9618 2295

Email stairs@rossmorecarpentry.com.au Web www.sydneystairs.com.au



#### **PRODUCTS & SERVICES**

- Internal & external staircases
- Removal and replacement of existing stairs
  -