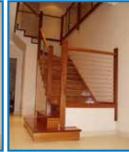

#### **OVERALL STYLE**

- Modern
- Traditional
- Contemporary

### BALUSTRADE TYPES

- Wrought Iron
- Timber
- Glass
- Stainless Steel Cabling
- Aluminium