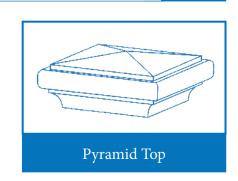

ce of your quote we will then arrange any final measurements required and installation of your staircase.





























## 12MM STEEL BALUSTERS



## STAIRCASE STYLES











- Straight Light
- Straight Light Stainless
- Basket
- Basket Twist
- Twist
- Double Twist
- "H" Panel Plain
- "H" Panel Plain Stainless Steel Ring
- Seabrook
- 10. Stainless Olympic
- 11. Stainless Infinity
- 12. Stainless Flame
- 13. Ying and Yang
- 14. Jarah
- 15. Single Knuckle
- 16. Double Knuckle
- 17. Ring and Cross
- 18. Veronica
- 19. "H" Panel Stainless Steel Ring
- 20. Can Can
- 21. Centre Twist
- 22. Double Knuckle Special
- 23. Sharnie
- 24. Woodpack
- 25. Rococo
- 26. Cologne



23

24

22



26

25



### STANDARD TIMBER BALUSTRADE



# ON REQUEST TIMBER BALUSTRADE



# POST CAPS









## STANDARD TIMBER HANDRAILS

65 x 65mm Ladies Waist H3 Standard

Level Base Plate 90 x 32mm

Rake Base Plate 65 x 32mm

65 x 42mm H2 Standard Oval Rail 65 x 42mm 80 x 42mm

# ON REQUEST TIMBER HANDRAILS

80 x 65mm High Top Special

87 x 55mm Special

65 x 42mm Special

60 x 42 HR Special Round Rail 42mm 50mm 65mm

### HANDRAIL BRACKETS



























### **Rossmore Carpentry Pty Ltd**

ABN 24 057 755 325 Builders Licence No. 78583C

### "The Staircase Professionals"

5 Garner Place, Ingleburn NSW 2565

Tel **02 9618 2217 •** Fax 02 9618 2295

Email stairs@rossmorecarpentry.com.au Web www.sydneystairs.com.au



#### **PRODUCTS & SERVICES**

- Internal & external staircases
- Removal and replacement of existing stairs
  - Supply only or supply and installed
    - All exotic