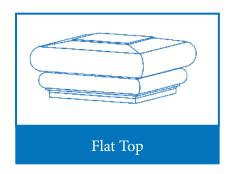

ptance of your quote we will then arrange any final measurements required and installation of your staircase.





























## 12MM STEEL BALUSTERS



## STAIRCASE STYLES











- Straight Light
- Straight Light Stainless
- Basket
- Basket Twist
- Twist
- Double Twist
- "H" Panel Plain
- "H" Panel Plain Stainless Steel Ring
- Seabrook
- 10. Stainless Olympic
- 11. Stainless Infinity
- 12. Stainless Flame
- 13. Ying and Yang
- 14. Jarah
- 15. Single Knuckle
- 16. Double Knuckle
- 17. Ring and Cross
- 18. Veronica
- 19. "H" Panel Stainless Steel Ring
- 20. Can Can
- 21. Centre Twist
- 22. Double Knuckle Special
- 23. Sharnie
- 24. Woodpack
- 25. Rococo
- 26. Cologne



23

24

22



26

25



### STANDARD TIMBER BALUSTRADE



# ON REQUEST TIMBER BALUSTRADE



# POST CAPS









## STANDARD TIMBER HANDRAILS

65 x 65mm Ladies Waist H3 Standard

Level Base Plate 90 x 32mm

Rake Base Plate 65 x 32mm

65 x 42mm H2 Standard Oval Rail 65 x 42mm 80 x 42mm

# ON REQUEST TIMBER HANDRAILS

80 x 65mm High Top Special

87 x 55mm Special

65 x 42mm Special

60 x 42 HR Special Round Rail 42mm 50mm 65mm

### HANDRAIL BRACKETS



























### **Rossmore Carpentry Pty Ltd**

ABN 24 057 755 325 Builders Licence No. 78583C

### "The Staircase Professionals"

5 Garner Place, Ingleburn NSW 2565

Tel **02 9618 2217 •** Fax 02 9618 2295

Email stairs@rossmorecarpentry.com.au Web www.sydneystairs.com.au



#### **PRODUCTS & SERVICES**

- Internal & external staircases
- Removal and replacement of existing stairs
  - Supply only or supply and installed
    - All exo