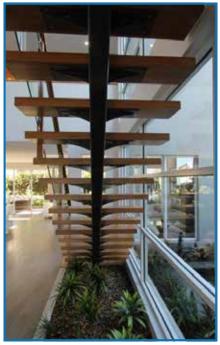

We have the capabilities to ensure that any work undertaken is scheduled to fit in with the time frame assigned for this trade. We have competitive prices and quality is a must!

We have a variety of timber species to suit all needs. We offer balustrading in timber, glass, wrought iron stainless steel cabling, and aluminium. We provide staircases and balustrading for both internal and external use.

### BALUSTRADE TYPES

- Wrought Iron
- Timber
- Glass
- Stainless Steel Cabling
- Aluminium