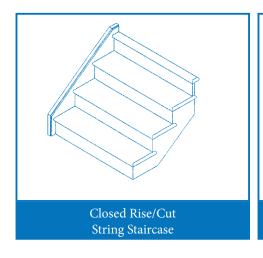

We have the capabilities to ensure that any work undertaken is scheduled to fit in with the time frame assigned for this trade. We have competitive prices and quality is a must!

We have a variety of timber species to suit all needs. We offer balustrading in timber, glass, wrought iron stainless steel cabling, and aluminium. We provide staircases and balustrading for both internal and external use.