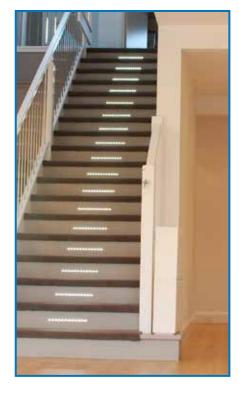

TYLE**

- Modern
- Traditional
- Contemporary

### BALUSTRADE TYPES

- Wrought Iron
- Timber
- Glass
- Stainless Steel Cabling
- Aluminium

#### **TREADS**

- For Carpet Finish
- For Polished Finish

#### **TIMBER VARIETY**

- MDF
- Pine
- Maple

#### **ALL EXOTIC TIMBERS CATERED FOR**

SOME EXAMPLES LISTED BELOW:

- Blackbutt
- Blue Gum
- Brushbox
- Jarrah
- Victorian Ash
- Kauri Pine
- Spotted Gum
- Flood Gum
- Kalantas
- Tallowwood
- Grey Ironbark
- Merbau









Your plans can also be forwarded direct to our office. Our sales team is happy to offer you or your builder professional suggestions to obtain maximum effect in the specialised field of staircases.

Upon written acceptance of your quote we will then arrange any final measurements required and installation of your staircase.





























## 12MM STEEL BALUSTERS



## STAIRCASE STYLES











- Straight Light
- Straight Light Stainless
- Basket
- Basket Twist
- Twist
- Double Twist
- "H" Panel Plain
- "H" Panel Plain Stainless Steel Ring
- Seabrook
- 10. Stainless Olympic
- 11. Stainless Infinity
- 12. Stainless Flame
- 13. Ying and Yang
- 14. Jarah
- 15. Single Knuckle
- 16. Double Knuckle
- 17. Ring and Cross
- 18. Veronica
- 19. "H" Panel Stainless Steel Ring
- 20. Can Can
- 21. Centre Twist
- 22. Double Knuckle Special
- 23. Sharnie
- 24. Woodpack
- 25. Rococo
- 26. Cologne



23

24

22



26

25



### STANDARD TIMBER BALUSTRADE



# ON REQUEST TIMBER BALUSTRADE



# POST CAPS









## STANDARD TIMBER HANDRAILS

65 x 65mm Ladies Waist H3 Standard

Level Base Plate 90 x 32mm

Rake Base