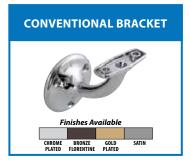

eabrook
- 10. Stainless Olympic
- 11. Stainless Infinity
- 12. Stainless Flame
- 13. Ying and Yang
- 14. Jarah
- 15. Single Knuckle
- 16. Double Knuckle
- 17. Ring and Cross
- 18. Veronica
- 19. "H" Panel Stainless Steel Ring
- 20. Can Can
- 21. Centre Twist
- 22. Double Knuckle Special
- 23. Sharnie
- 24. Woodpack
- 25. Rococo
- 26. Cologne



23

24

22



26

25



### STANDARD TIMBER BALUSTRADE



# ON REQUEST TIMBER BALUSTRADE



# POST CAPS









## STANDARD TIMBER HANDRAILS

65 x 65mm Ladies Waist H3 Standard

Level Base Plate 90 x 32mm

Rake Base Plate 65 x 32mm

65 x 42mm H2 Standard Oval Rail 65 x 42mm 80 x 42mm

# ON REQUEST TIMBER HANDRAILS

80 x 65mm High Top Special

87 x 55mm Special

65 x 42mm Special

60 x 42 HR Special Round Rail 42mm 50mm 65mm

### HANDRAIL BRACKETS



























### **Rossmore Carpentry Pty Ltd**

ABN 24 057 755 325 Builders Licence No. 78583C

### "The Staircase Professionals"

5 Garner Place, Ingleburn NSW 2565

Tel **02 9618 2217 •** Fax 02 9618 2295

Email stairs@rossmorecarpentry.com.au Web www.sydneystairs.com.au



#### **PRODUCTS & SERVICES**

- Internal & external staircases
- Removal and replacement of existing stairs
  - Supply only or supply and installed
    - All exotic timbers catered for