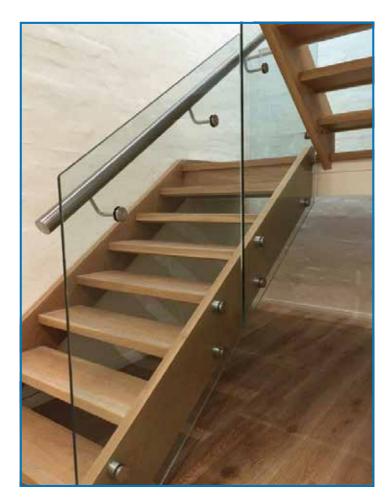

### BALUSTRADE TYPES

- Wrought Iron
- Timber
- Glass
- Stainless Steel Cabling
- Aluminium

We have the capabilities to ensure that any work undertaken is scheduled to fit in with the time frame assigned for this trade. We have competitive prices and quality is a must!

We have a variety of timber species to suit all needs. We offer balustrading in timber, glass, wrought iron stainless steel cabling, and aluminium. We provide staircases and balustrading for both internal and external use.