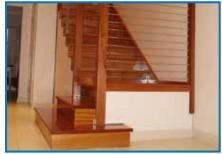

#### **OVERALL STYLE**

- Modern
- Traditional
- Contemporary

### BALUSTRADE TYPES

- Wrought Iron
- Timber
- Glass
- Stainless Steel Cabling
- Aluminium