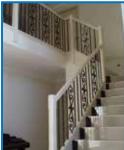

### BALUSTRADE TYPES

- Wrought Iron
- Timber
- Glass
- Stainless Steel Cabling
- Aluminium