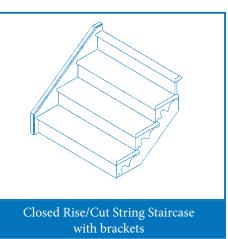

## STAIRCASE STYLES

- Straight Light
- Straight Light Stainless
- Basket
- Basket Twist
- Twist
- Double Twist
- "H" Panel Plain
- "H" Panel Plain Stainless Steel Ring
- Seabrook
- 10. Stainless Olympic
- 11. Stainless Infinity
- 12. Stainless Flame
- 13. Ying and Yang
- 14. Jarah
- 15. Single Knuckle
- 16. Double Knuckle
- 17. Ring and Cross
- 18. Veronica
- 19. "H" Panel Stainless Steel Ring
- 20. Can Can
- 21. Centre Twist
- 22. Double Knuckle Special
- 23. Sharnie
- 24. Woodpack
- 25. Rococo
- 26. Cologne