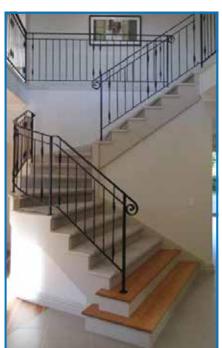

We have the capabilities to ensure that any work undertaken is scheduled to fit in with the time frame assigned for this trade. We have competitive prices and quality is a must!

We have a variety of timber species to suit all needs. We offer balustrading in timber, glass, wrought iron stainless steel cabling, and aluminium. We provide staircases and balustrading for both internal and external use.

### BALUSTRADE TYPES

- Wrought Iron
- Timber
- Glass
- Stainless Steel Cabling
- Aluminium