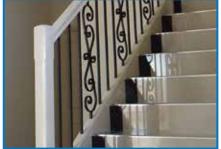

### BALUSTRADE TYPES

- Wrought Iron
- Timber
- Glass
- Stainless Steel Cabling
- Aluminium