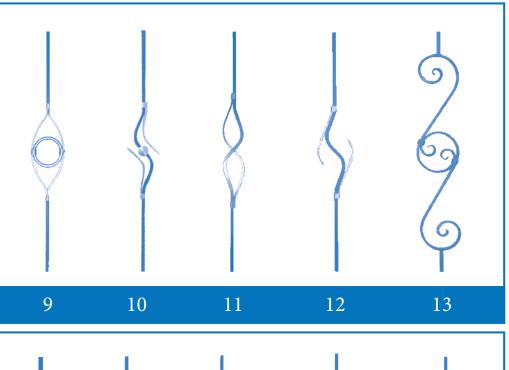

## STAIRCASE STYLES

- Straight Light
- Straight Light Stainless
- Basket
- Basket Twist
- Twist
- Double Twist
- "H" Panel Plain
- "H" Panel Plain Stainless Steel Ring
- Seabrook
- 10. Stainless Olympic
- 11. Stainless Infinity
- 12. Stainless Flame
- 13. Ying and Yang
- 14. Jarah
- 15. Single Knuckle
- 16. Double Knuckle
- 17. Ring and Cross
- 18. Veronica
- 19. "H" Panel Stainless Steel Ring
- 20. Can Can
- 21. Centre Twist
- 22. Double Knuckle Special
- 23. Sharnie
- 24. Woodpack
- 25. Rococo
- 26. Cologne