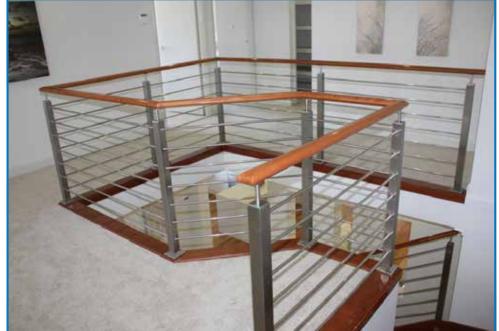

### BALUSTRADE TYPES

- Wrought Iron
- Timber
- Glass
- Stainless Steel Cabling
- Aluminium

## 12MM STEEL BALUSTERS