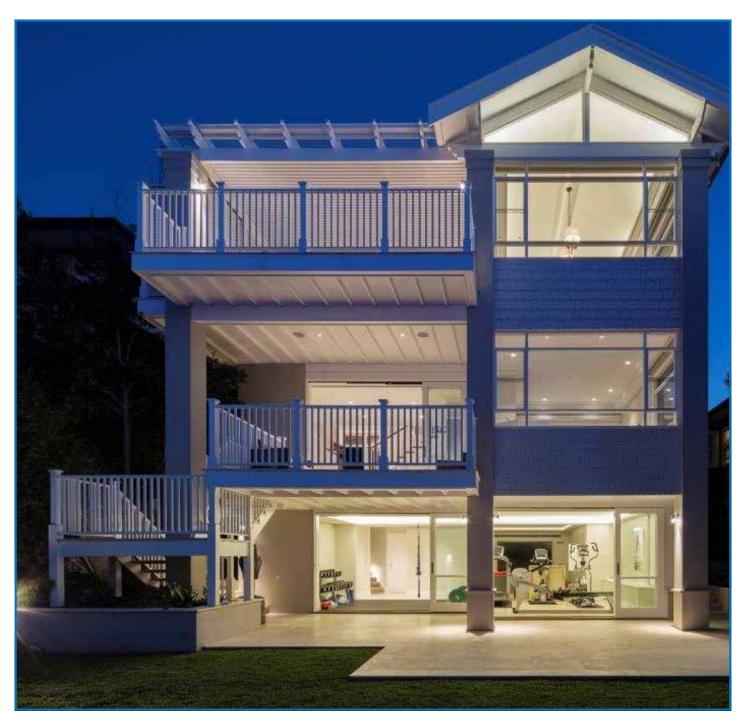

We have the capabilities to ensure that any work undertaken is scheduled to fit in with the time frame assigned for this trade. We have competitive prices and quality is a must!

We have a variety of timber species to suit all needs. We offer balustrading in timber, glass, wrought iron stainless steel cabling, and aluminium. We provide staircases and balustrading for both internal and external use.

### BALUSTRADE TYPES

- Wrought Iron
- Timber
- Glass
- Stainless Steel Cabling
- Aluminium