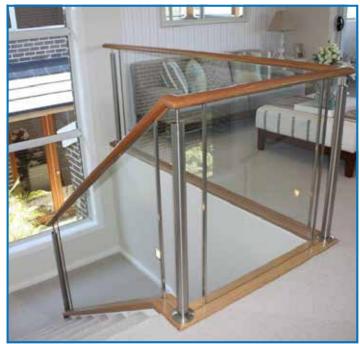

### BALUSTRADE TYPES

- Wrought Iron
- Timber
- Glass
- Stainless Steel Cabling
- Aluminium

# ON REQUEST TIMBER BALUSTRADE