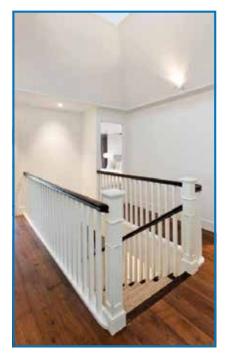

### BALUSTRADE TYPES

- Wrought Iron
- Timber
- Glass
- Stainless Steel Cabling
- Aluminium

### STANDARD TIMBER BALUSTRADE