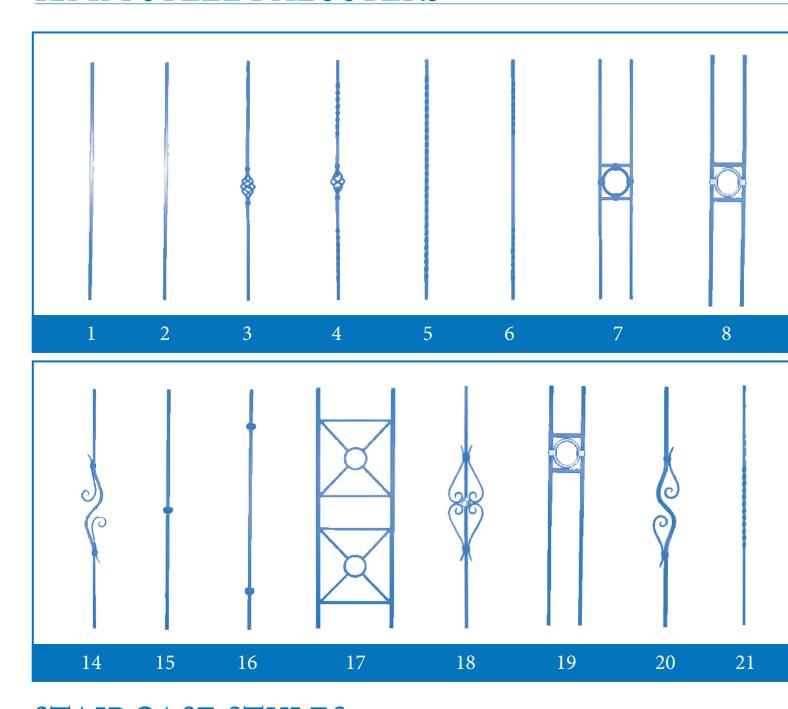

## 12MM STEEL BALUSTERS

## STAIRCASE STYLES

- Straight Light
- Straight Light Stainless
- Basket
- Basket Twist
- Twist
- Double Twist
- "H" Panel Plain
- "H" Panel Plain Stainless Steel Ring
- Seabrook
- 10. Stainless Olympic
- 11. Stainless Infinity
- 12. Stainless Flame
- 13. Ying and Yang
- 14. Jarah
- 15. Single Knuckle
- 16. Double Knuckle
- 17. Ring and Cross
- 18. Veronica
- 19. "H" Panel Stainless Steel Ring
- 20. Can Can
- 21. Centre Twist
- 22. Double Knuckle Special
- 23. Sharnie
- 24. Woodpack
- 25. Rococo
- 26. Cologne

23

24

22

26

25