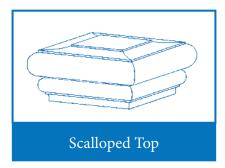

ance of your quote we will then arrange any final measurements required and installation of your staircase.





























## 12MM STEEL BALUSTERS



## STAIRCASE STYLES











- Straight Light
- Straight Light Stainless
- Basket
- Basket Twist
- Twist
- Double Twist
- "H" Panel Plain
- "H" Panel Plain Stainless Steel Ring
- Seabrook
- 10. Stainless Olympic
- 11. Stainless Infinity
- 12. Stainless Flame
- 13. Ying and Yang
- 14. Jarah
- 15. Single Knuckle
- 16. Double Knuckle
- 17. Ring and Cross
- 18. Veronica
- 19. "H" Panel Stainless Steel Ring
- 20. Can Can
- 21. Centre Twist
- 22. Double Knuckle Special
- 23. Sharnie
- 24. Woodpack
- 25. Rococo
- 26. Cologne



23

24

22



26

25



### STANDARD TIMBER BALUSTRADE



# ON REQUEST TIMBER BALUSTRADE



# POST CAPS









## STANDARD TIMBER HANDRAILS

65 x 65mm Ladies Waist H3 Standard

Level Base Plate 90 x 32mm

Rake Base Plate 65 x 32mm

65 x 42mm H2 Standard Oval Rail 65 x 42mm 80 x 42mm

# ON REQUEST TIMBER HANDRAILS

80 x 65mm High Top Special

87 x 55mm Special

65 x 42mm Special

60 x 42 HR Special Round Rail 42mm 50mm 65mm

### HANDRAIL BRACKETS



























### **Rossmore Carpentry Pty Ltd**

ABN 24 057 755 325 Builders Licence No. 78583C

### "The Staircase Professionals"

5 Garner Place, Ingleburn NSW 2565

Tel **02 9618 2217 •** Fax 02 9618 2295

Email stairs@rossmorecarpentry.com.au Web www.sydneystairs.com.au



#### **PRODUCTS & SERVICES**

- Internal & external staircases
- Removal and replacement of existing stairs
  - Supply only or supply and installed
    - All exoti