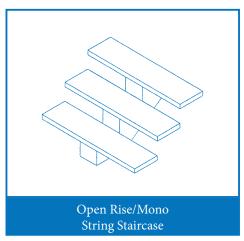

## STAIRCASE STYLES

- Straight Light
- Straight Light Stainless
- Basket
- Basket Twist
- Twist
- Double Twist
- "H" Panel Plain
- "H" Panel Plain Stainless Steel Ring
- Seabrook
- 10. Stainless Olympic
- 11. Stainless Infinity
- 12. Stainless Flame
- 13. Ying and Yang
- 14. Jarah
- 15. Single Knuckle
- 16. Double Knuckle
- 17. Ring and Cross
- 18. Veronica
- 19. "H" Panel Stainless Steel Ring
- 20. Can Can
- 21. Centre Twist
- 22. Double Knuckle Special
- 23. Sharnie
- 24. Woodpack
- 25. Rococo
- 26. Cologne