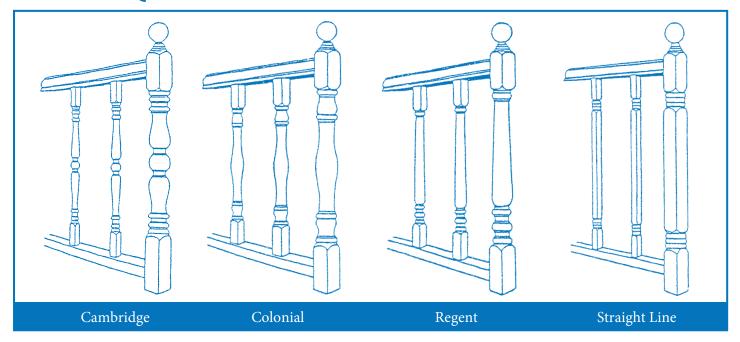

on written acceptance of your quote we will then arrange any final measurements required and installation of your staircase.





























## 12MM STEEL BALUSTERS



## STAIRCASE STYLES











- Straight Light
- Straight Light Stainless
- Basket
- Basket Twist
- Twist
- Double Twist
- "H" Panel Plain
- "H" Panel Plain Stainless Steel Ring
- Seabrook
- 10. Stainless Olympic
- 11. Stainless Infinity
- 12. Stainless Flame
- 13. Ying and Yang
- 14. Jarah
- 15. Single Knuckle
- 16. Double Knuckle
- 17. Ring and Cross
- 18. Veronica
- 19. "H" Panel Stainless Steel Ring
- 20. Can Can
- 21. Centre Twist
- 22. Double Knuckle Special
- 23. Sharnie
- 24. Woodpack
- 25. Rococo
- 26. Cologne



23

24

22



26

25



### STANDARD TIMBER BALUSTRADE



# ON REQUEST TIMBER BALUSTRADE



# POST CAPS









## STANDARD TIMBER HANDRAILS

65 x 65mm Ladies Waist H3 Standard

Level Base Plate 90 x 32mm

Rake Base Plate 65 x 32mm

65 x 42mm H2 Standard Oval Rail 65 x 42mm 80 x 42mm

# ON REQUEST TIMBER HANDRAILS

80 x 65mm High Top Special

87 x 55mm Special

65 x 42mm Special

60 x 42 HR Special Round Rail 42mm 50mm 65mm

### HANDRAIL BRACKETS



























### **Rossmore Carpentry Pty Ltd**

ABN 24 057 755 325 Builders Licence No. 78583C

### "The Staircase Professionals"

5 Garner Place, Ingleburn NSW 2565

Tel **02 9618 2217 •** Fax 02 9618 2295

Email stairs@rossmorecarpentry.com.au Web www.sydneystairs.com.au



#### **PRODUCTS & SERVICES**

- Internal & external staircases
- Removal and replacement of existing stairs
  - Supply only or supply and installe