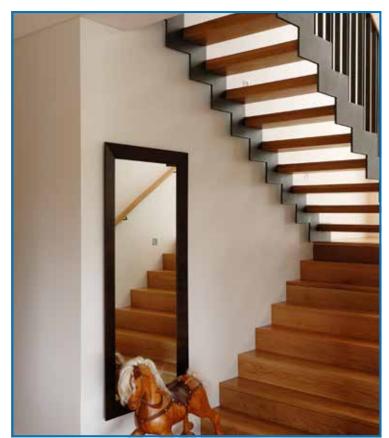

We have the capabilities to ensure that any work undertaken is scheduled to fit in with the time frame assigned for this trade. We have competitive prices and quality is a must!

We have a variety of timber species to suit all needs. We offer balustrading in timber, glass, wrought iron stainless steel cabling, and aluminium. We provide staircases and balustrading for both internal and external use.

### BALUSTRADE TYPES

- Wrought Iron
- Timber
- Glass
- Stainless Steel Cabling
- Aluminium

#### **TIMBER VARIETY**

- MDF
- Pine
- Maple